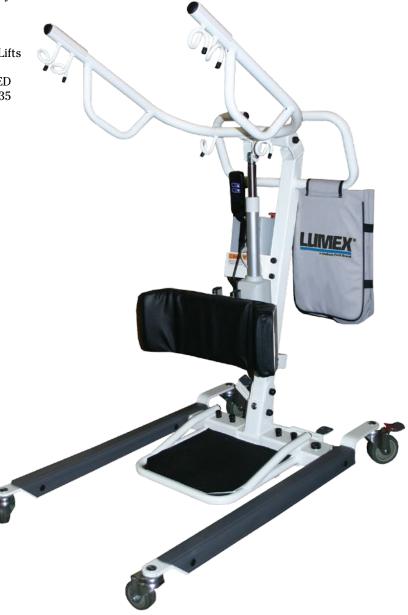

## **Bariatric Easy Lift STS**

- Heavy-gauge steel construction
- Designed to provide quick, safe assistance to those who have trouble standing
- Unique, ergonomic foot pedal base opening
- · Large, easy to grip handles for easy maneuvering
- Lower base height maximizes stability and fits under most beds
- Rubber base coating protects furniture and walls
- Adjustable knee pad unit
- Quick release removable foot platform
- Optional buttock strap for patients requiring additional support
- 24V DC motor allows quiet, smooth operation
- Ergonomically designed hand pendant with pendant hook
- Warning beep for low battery charge and weight capacity levels
- Easy access emergency stop button
- White powder-coated finish
- Accessory storage bag included for slings and charger
- Interchangeable battery works with other Lumex Easy Lifts
- Easy access emergency stop button
- Maximum Weight Capacity 600 lb EVENLY DISTRIBUTED
- Designed to meet the requirements of HCPCS Code E0635

## **Specifications**

| Floor clearance             | 4.5"    |
|-----------------------------|---------|
| Spreader bar minimum height | 33.0"   |
| Spreader bar maximum height | 68.0"   |
| Overall length              | 40.0"   |
| Minimum base width          | 25.5"   |
| Maximum base width          | 37.0"   |
| Maximum weight capacity     | 600 lb  |
| EVENLY DISTRIB              | UTED    |
| Product weight12            | 22.0 lb |