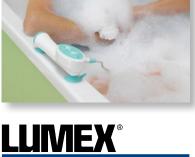

#### Slim remote with large hand controls for easy operation

- Can be easily operated by users with small hands and/or limited dexterity
- Battery level indicator with Stop Descent<sup>™</sup> feature
- Monitors battery power, preventing descent when low