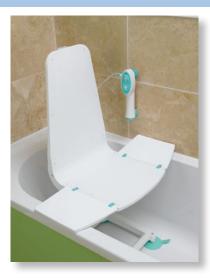

#### Fixed back design

· Optimizes legroom by allowing Splash to fit close to the back of a tub

#### Low seat travel

• Maximizes water immersion for improved personal hygiene

#### Smooth movement and solid, stable design

• Offers a safe bathing experience