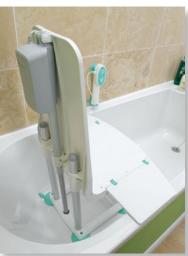

#### An ultra-lightweight, budget-friendly bath lift

With all the basic elements needed to safely maintain personal hygiene, the Splash bath lift has been designed to offer good value for the budget conscious. Weighing an incredibly low 14.3 lbs, Splash is not only the lightest battery-powered bath lift available in the US, its robust design also comfortably lifts users of up to 280 lbs.

#### Fixed back design

· Optimizes legroom by allowing Splash to fit close to the back of a tub

#### Low seat travel

• Maximizes water immersion for improved personal hygiene

#### Smooth movement and solid, stable design

• Offers a safe bathing experience