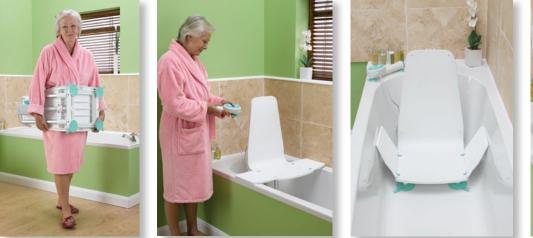

#### An ultra-lightweight, budget-friendly bath lift

With all the basic elements needed to safely maintain personal hygiene, the Splash bath lift has been designed to offer good value for the budget conscious. Weighing an incredibly low 14.3 lbs, Splash is not only the lightest battery-powered bath lift available in the US, its robust design also comfortably lifts users of up to 280 lbs.

#### Trim and lightweight for easy moving and handling

#### Total weight of only 14.3 lbs

· Offers quick and uncomplicated fitting and removal from the bath in one complete unit

#### Ultra-compact design

• Provides ultimate ease of carrying

1 ea

· Can be stored in even the smallest of spaces

#### Subtle, unimposing, and unobtrusive design

- Blends discreetly into any bathroom environment
- Barely noticeable when stored in its lowest position in the bath

#### Slim and Modern look

• Provides a fresh, non medical appearance in the home